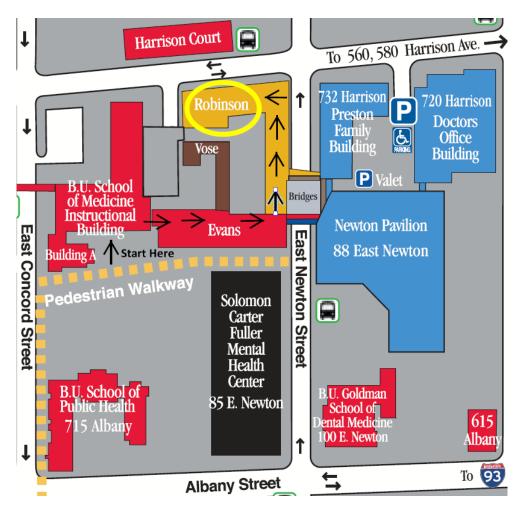

## **Directions to Student Financial Services**

- Enter the School of Medicine lobby.
- Take an immediate right after you pass the security guard station.
- Continue down the corridor into the Evans building then turn left at the end of the hall.
- You will see two silver elevators on your right. Pass this set of elevators.
- Next you will see a set of three elevators on the right. Take these elevators to the 4<sup>th</sup> floor.
- Turn right when exiting the elevator, then continue straight through the doorway that says "Neurosurgery."
- At the end of the corridor, turn left.
- Our suite is located on the right side of the corridor in Room 401.