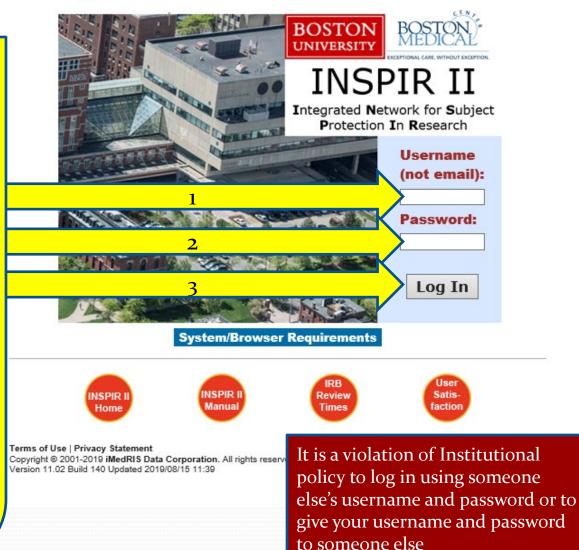

Everyone

must update

his/her own

profile

Log-In")

Type "https://inspir.bu.edu" in the web browser's address bar and click "Enter"; or click on this link: <u>https://inspir.bu.edu</u>. This will bring you to this INSPIR II log-in page

You can Login using your BU username (e.g. "jdoe" if your BU email is "jdoe@bu.edu") along with your BU Kerberos password

OR

You can Login using your BMC username (first 2 letters of your first name followed by the first 5 or 6 letters of your last name, same one you use in **EPIC**) along with your BMC password.

Type in your username and password and then click on "Log In".