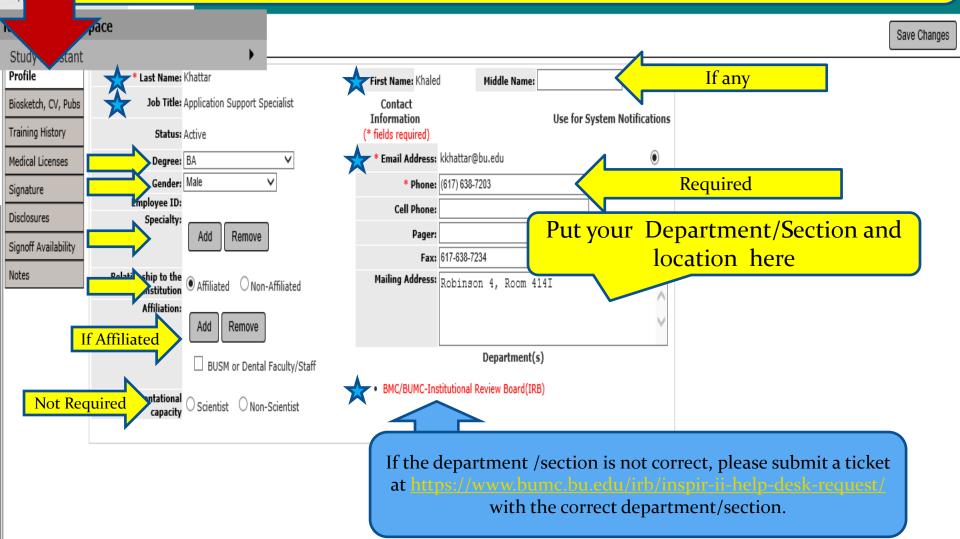

#### This is My Account Page sub-page: Profile

B(

UNI

Blue star fields can't be changed

Yellow arrow fields need to be updated: Degree, Specialty, Primary Number, Location, and Affiliation. (Please list section or center within the department in the Mailing Address)

### Update Profile Then SAVE changes (red arrow)

1

🖪 Back

#### **Research Workspace** Save Changes Study Assistant Profile \* Last Name: Khattar First Name: Khaled Middle Name: Job Title: Application Support Specialist Biosketch, CV, Pubs Contact Information Use for System Notifications Training History (\* fields required) Status: Active \* Email Address: kkhattar@bu.edu ۲ Medical Licenses Degree: BA v Gender: Male v \* Phone: (617) 638-7203 Signature Employee ID: Cell Phone: Disclosures Specialty: Pager: Add Remove Signoff Availability Fax: 617-638-7234 Notes Relationship to the Mailing Address: Robinson 4, Room 414I Affiliated O Non-Affiliated . Institution Affiliation: Add Remove Department(s) BUSM or Dental Faculty/Staff BMC/BUMC-Institutional Review Board(IRB) Representational Scientist ONon-Scientist capacity