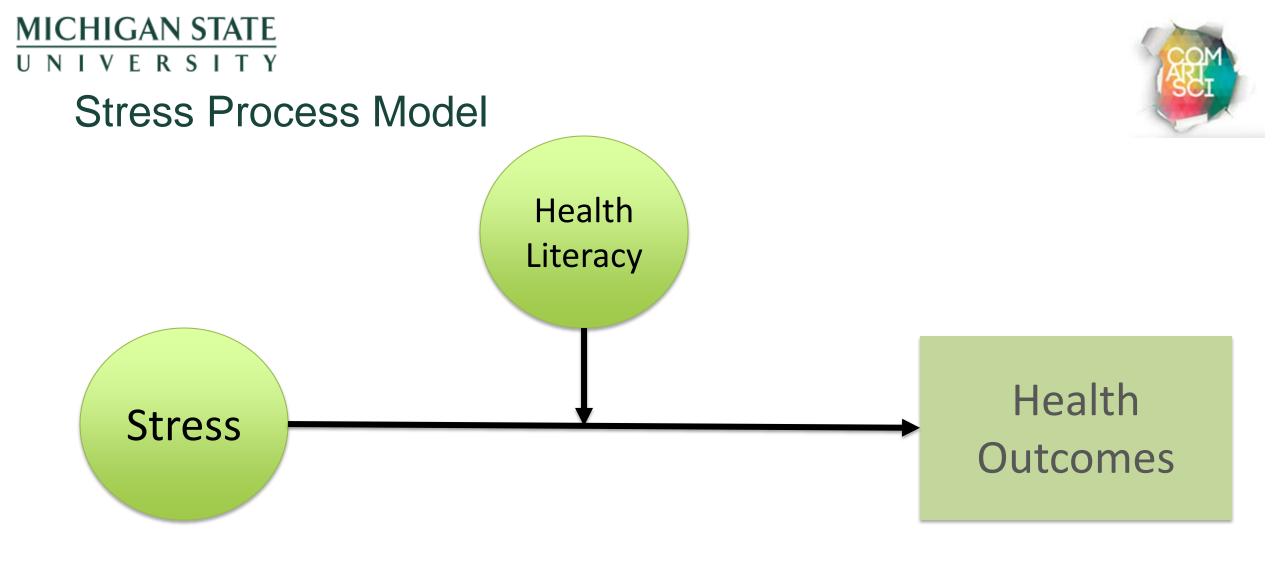

## MICHIGAN STATE UNIVERSITY



# Health Literacy as Social Structure: Sociological Theories Guiding Health Literacy Research

## R.V. Rikard

Postdoctoral Research Associate Communication Arts & Sciences Department of Media and Information Michigan State University rvrikard@msu.edu

Honorary Fellow Deakin University School of Health and Social Development Faculty of Health





Sociological Perspective of Health Literacy

- Social contexts,
- Relative social positions,
- Social structures





# Fundamental Social Cause Framework







# Pearlin (1986, 1988)

## MICHIGAN STATE UNIVERSITY



# Health Literacy as Social Structure: Sociological Theories Guiding Health Literacy Research

## R.V. Rikard

Postdoctoral Research Associate Communication Arts & Sciences Department of Media and Information Michigan State University rvrikard@msu.edu

Honorary Fellow Deakin University School of Health and Social Development Faculty of Health