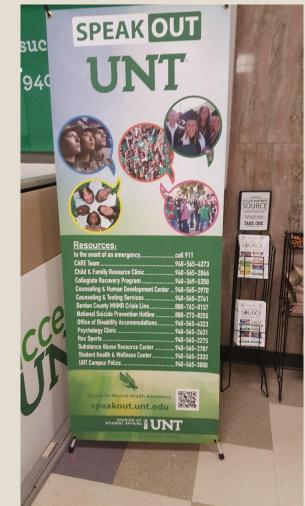

#### Discover UNT's many Mental Health and Wellness services this year to learn how to reduce stress and anxiety.

Did you know? The Counseling and Testing Center (CTS) has animal assisted therapy, biofeedback, message chairs, and a meditation room. CTS also offers many drop-in group counseling sessions. CTS provides a range of professional and confidential services to help you conquer some of the challenges of higher education. Psychiatric care and massage therapy are offered by the UNT Student Health and Wellness Center to help reduce stress and anxiety.Visit us online or in person this year to help yourself or help a friend in need.

UNT

FIND US AT 1800 CHESTNUT HALL SPEAKOUT.UNT.EDU