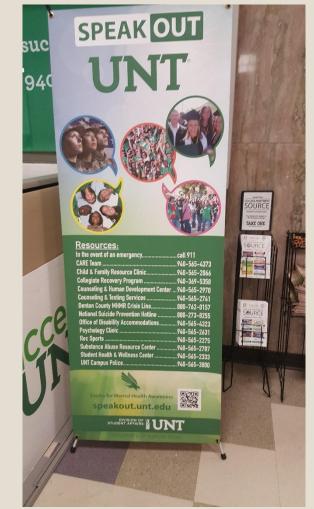

#### Discover UNT's many Mental Health and Wellness services this year to learn how to reduce stress and anxiety.

Did you know? The Counseling and Testing Center (CTS) has animal assisted therapy, biofeedback, message chairs, and a meditation room. CTS also offers many drop-in group counseling sessions. CTS provides a range of professional and confidential services to help you conquer some of the challenges of higher education. Psychiatric care and massage therapy are offered by the UNT Student Health and Wellness Center to help reduce stress and anxiety.Visit us online or in person this year to help yourself or help a friend in need.

UNT

FIND US AT 1800 CHESTNUT HALL SPEAKOUT.UNT.EDU