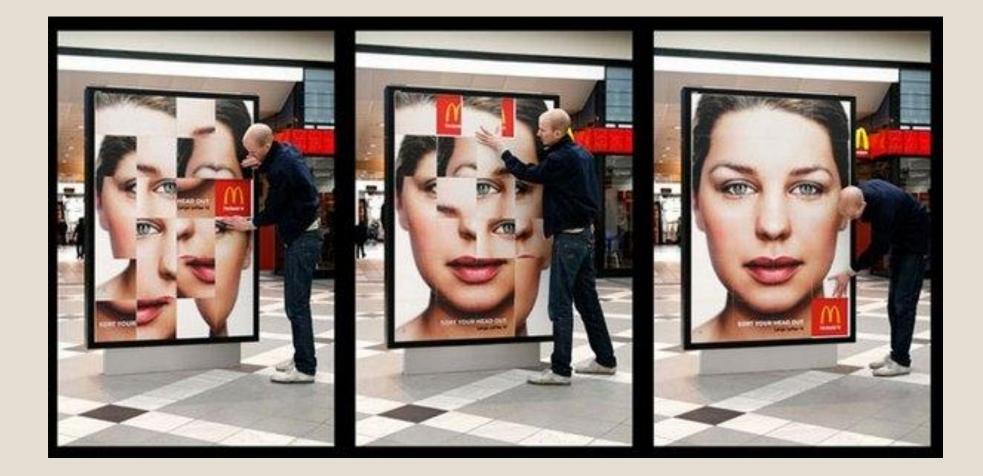

### Can I see what patients are seeing?

### What actually elicits attention to health messages?

People don't know what they want - or - they can't articulate it