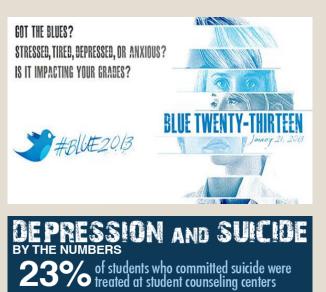

### > User Statistics

Increased suicide rates on campus

Increased suicide rates on campus

Increased suicide rates on campus

Suicide **11th** leading cause of death is the **11th** in the United States...

But **3rd** for young people aged 15 to 24

56% Increase in number of college students reporting depression symptom in the past 6 years activeminds We believe mental health matters and no student should be left strugglin slone. Since 2003, Active Minds has changed the culture on calleg amouses, empowered millions of students to speak apenly about ments THE MENTAL HEALTH CRISIS OUTREACH CHANGES EVERYTHING LET'S MAKE A CHANGE TOGETHER Your Impact 0 70 of students S100 Billion health disorder tell a friend they are Every dollar you raise for suicidal before telling Active Minds directly supports More people die by anyone else 11 our programming and SUICIDE each year that arassroots efforts Active Minds re struggling and need treatment are getting the help the saves students lives 111111 Our Reach 21121 70-90% 75% **Active Minds** on Active Minds for mente equips students to respond to 1111 th education, outreach an programming each yea friends in need and improved quality 111111 by one 24 www.myactiveminds.org