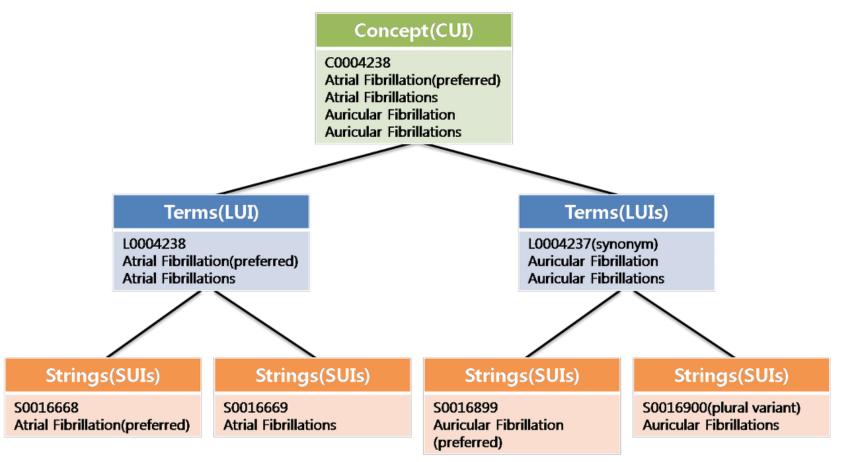

# Medical Language from the Informatics' Perspective

UMLS: Unified Medical Language System – Metathesaurus