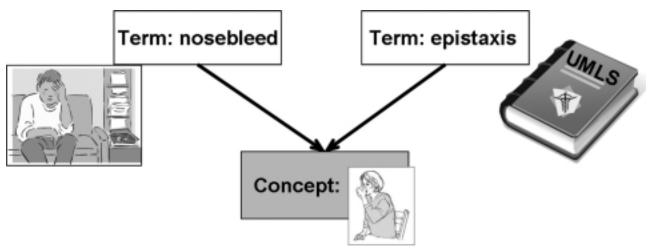

# Medical Language from the Informatics' Perspective

UMLS: Unified Medical Language System – Metathesaurus

# Medical Language from the Informatics' Perspective

UMLS: Unified Medical Language System – Semantic Network