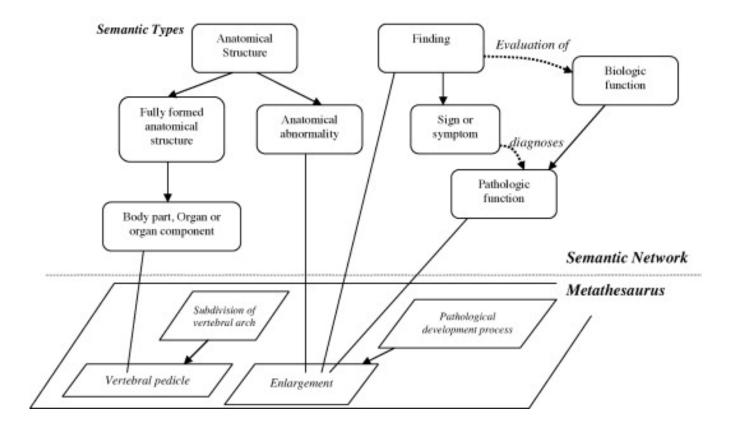

# Medical Language from the Informatics' Perspective

UMLS: Unified Medical Language System – Semantic Network