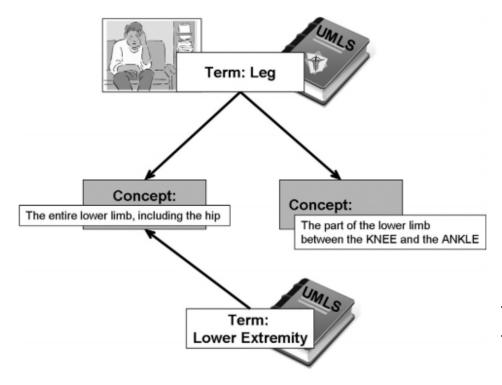

# Medical Language from the Informatics' Perspective

UMLS: Unified Medical Language System – Metathesaurus

# Medical Language from the Informatics' Perspective

UMLS: Unified Medical Language System – Semantic Network