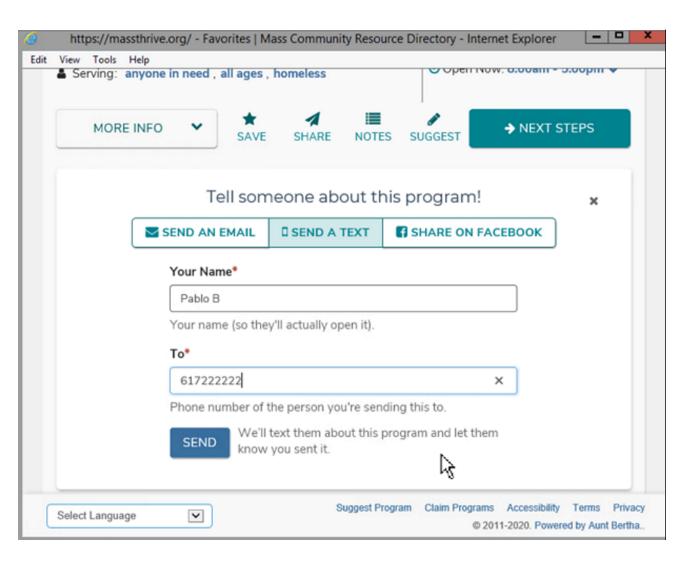

### COVID19 - Housing

- Find a program that you want to share with the patient
- Click "Share"

| htt    | ps://ma                          | sthrive.org/ - Favorites   N | Mass Community Reso                                        | urce Directory - Internet Explo | orer 🗖 🗖           |  |
|--------|----------------------------------|------------------------------|------------------------------------------------------------|---------------------------------|--------------------|--|
| t View | Tools                            | Help                         | SHARE NOTE                                                 | S SUGGEST                       |                    |  |
| _      |                                  |                              |                                                            |                                 |                    |  |
|        | Tell someone about this program! |                              |                                                            |                                 |                    |  |
|        |                                  | SEND AN EMAIL                | SEND A TEXT                                                | SHARE ON FACEBOOK               | •                  |  |
|        |                                  | Your Name*                   | Your Name*                                                 |                                 |                    |  |
|        |                                  | Pablo B                      | Pablo B                                                    |                                 |                    |  |
|        |                                  | Your name (so the            | Your name (so they'll actually open it).                   |                                 |                    |  |
|        |                                  | Your Email *                 | Your Email *                                               |                                 |                    |  |
|        |                                  | pb@bu.edu                    | pb@bu.edu                                                  |                                 |                    |  |
|        |                                  | Don't worry, we v            | Don't worry, we won't share your email when you send this. |                                 |                    |  |
|        |                                  | To*                          |                                                            |                                 |                    |  |
|        |                                  | patient1email@g              | patient1email@gmail.com                                    |                                 |                    |  |
|        |                                  | Email of the perso           | Email of the person you're sending this to.                |                                 |                    |  |
|        |                                  | Message                      | Message                                                    |                                 |                    |  |
|        |                                  | You can use this             | You can use this resource to get help with housing.        |                                 |                    |  |
| Selec  | t Langua                         | ge 💌                         | Suggest Pr                                                 |                                 | ibility Terms Priv |  |

 You can share through email by completing the fields OR

 You can send a text message with information about the program We invite your teams to share questions, feedback and COVID19 resource information with our THRIVE COVID19 Team at THRIVE@BMC.org or contact: