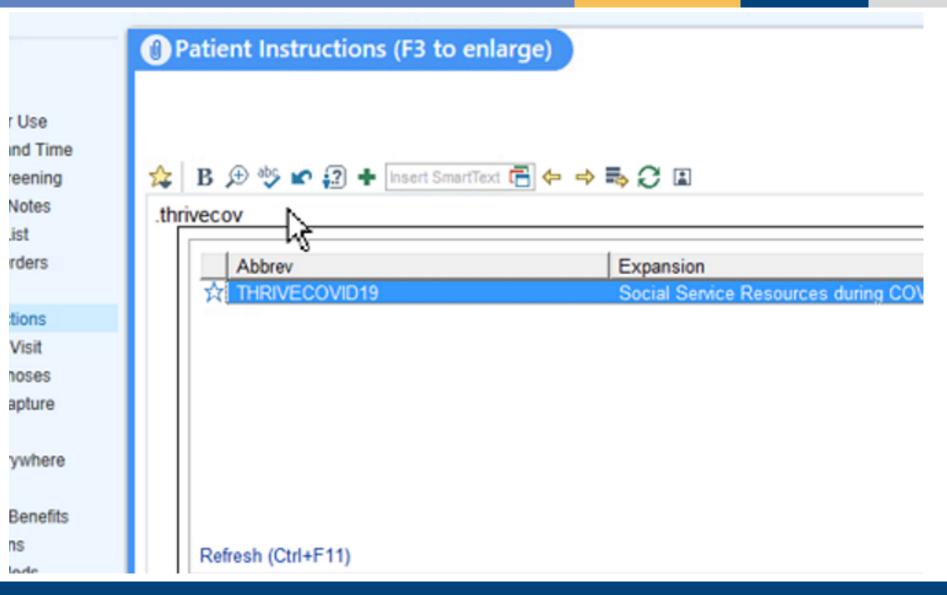

|                                  |                     |
| Consent and Time<br>Travel Screening<br>Progress Notes                   | Pablo Buitron de La Vega, MD<br>Physician<br>Internal Medicine | Patient Instructions<br>Addendum | Creation Time: 4/8/ |
| Problem List<br>Meds & Orders<br>Review                                  |                                                                |                                  |                     |
| Pt. Instructions<br>Length of Visit<br>Visit Diagnoses<br>Charge Capture | (More)                                                         |                                  |                     |

 Patient instructions are located in your visit navigator

# **Use THRIVECOVID19 Smartphrase**



# **Select Preferred Language**



### Click F2 to select preferred language



#### 🖕 🛚 B 🗩 🤒 🖍 😰 🕂 Insert SmartText 💼 😓 🔿 🛋 📿 😩

#### THRIVE COVID-19 Resources - ENGLISH

We recognize that you may be experiencing challenges during this time which can impact your health. We have developed specialized COVID-19 Resource Guides to help. These resource guides contain available community, state, and federal resources to support you and your loved ones through the remainder of the coronavirus pandemic.

#### COVID-19 Resource Guides (Hyperlinks)

- <u>Childcare and Kids Education</u>
- <u>Domestic Violence</u>
- Financial Support & Employment
- Food
- <u>General COVID-19 Informational Resources</u>
- Housing
- Internet & Utilities
- Legal Services
- Resources for Seniors
- Shelter Updates
- <