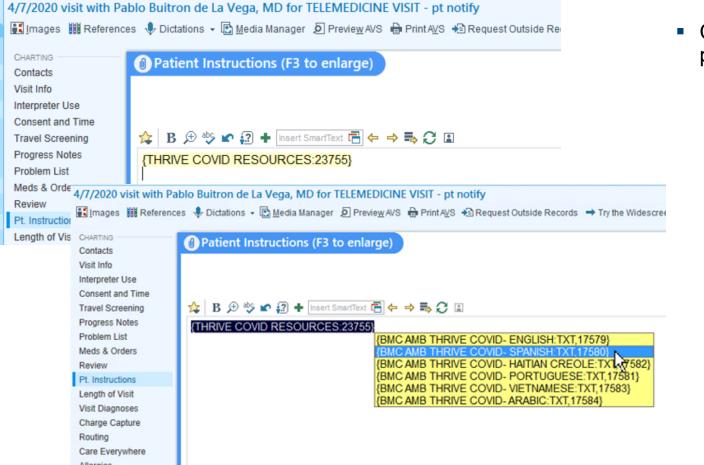

|                                  |                     |
| Consent and Time<br>Travel Screening<br>Progress Notes                   | Pablo Buitron de La Vega, MD<br>Physician<br>Internal Medicine | Patient Instructions<br>Addendum | Creation Time: 4/8/ |
| Problem List<br>Meds & Orders<br>Review                                  |                                                                |                                  |                     |
| Pt. Instructions<br>Length of Visit<br>Visit Diagnoses<br>Charge Capture | (More)                                                         |                                  |                     |

 Patient instructions are located in your visit navigator

# **Use THRIVECOVID19 Smartphrase**



# **Select Preferred Language**



### Click F2 to select preferred language



#### 🖕 🛚 B 🗩 🤒 🖍 😰 🕂 Insert SmartText 💼 😓 🔿 🛋 📿 😩

#### THRIVE COVID-19 Resources - ENGLISH

We recognize that you may be experiencing challenges during this time which can impact your health. We have developed specialized COVID-19 Resource Guides to help. These resource guides contain available community, state, and federal resources to support you and your loved ones through the remainder of the coronavirus pandemic.

#### COVID-19 Resource Guides (Hyperlinks)

- <u>Childcare and Kids Education</u>
- <u>Domestic Violence</u>
- Financial Support & Employment
- Food
- <u>General COVID-19 Informational Resources</u>
- Housing
- Internet & Utilities
- Legal Services
- Resources for Seniors
- Shelter Updates
- <u>Substance Use Disorder Resources<