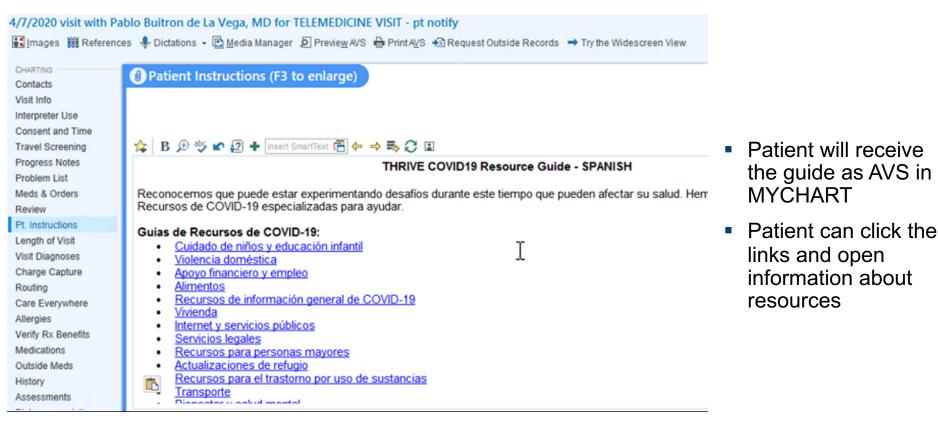

#### THRIVE COVID-19 Resources - ENGLISH

We recognize that you may be experiencing challenges during this time which can impact your health. We have developed specialized COVID-19 Resource Guides to help. These resource guides contain available community, state, and federal resources to support you and your loved ones through the remainder of the coronavirus pandemic.

#### COVID-19 Resource Guides (Hyperlinks)

- <u>Childcare and Kids Education</u>
- <u>Domestic Violence</u>
- Financial Support & Employment
- Food
- <u>General COVID-19 Informational Resources</u>
- Housing
- Internet & Utilities
- Legal Services
- Resources for Seniors
- Shelter Updates
- <u>Substance Use Disorder Resources</u>
- Transportation
- Wellness and Mental Health