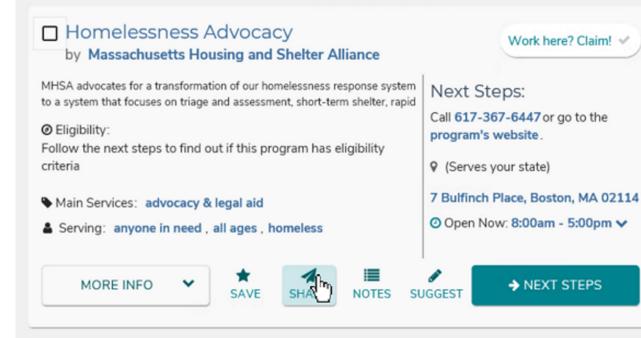

### COVID19 - Housing

- Find a program that you want to share with the patient
- Click "Share"

| htt    | ps://ma                          | sthrive.org/ - Favorites   N | Mass Community Reso                                        | urce Directory - Internet Explo | orer 🗖 🗖           |  |
|--------|----------------------------------|------------------------------|------------------------------------------------------------|---------------------------------|--------------------|--|
| t View | Tools                            | Help                         | SHARE NOTE                                                 | S SUGGEST                       |                    |  |
| _      |                                  |                              |                                                            |                                 |                    |  |
|        | Tell someone about this program! |                              |                                                            |                                 |                    |  |
|        |                                  | SEND AN EMAIL                | SEND A TEXT                                                | SHARE ON FACEBOOK               | •                  |  |
|        |                                  | Your Name*                   | Your Name*                                                 |                                 |                    |  |
|        |                                  | Pablo B                      | Pablo B                                                    |                                 |                    |  |
|        |                                  | Your name (so the            | Your name (so they'll actually open it).                   |                                 |                    |  |
|        |                                  | Your Email *                 | Your Email *                                               |                                 |                    |  |
|        |                                  | pb@bu.edu                    | pb@bu.edu                                                  |                                 |                    |  |
|        |                                  | Don't worry, we v            | Don't worry, we won't share your email when you send this. |                                 |                    |  |
|        |                                  | To*                          |                                                            |                                 |                    |  |
|        |                                  | patient1email@g              | patient1email@gmail.com                                    |                                 |                    |  |
|        |                                  | Email of the perso           | Email of the person you're sending this to.                |                                 |                    |  |
|        |                                  | Message                      | Message                                                    |                                 |                    |  |
|        |                                  | You can use this             | You can use this resource to get help with housing.        |                                 |                    |  |
| Selec  | t Langua                         | ge 💌                         | Suggest Pr                                                 |                                 | ibility Terms Priv |  |