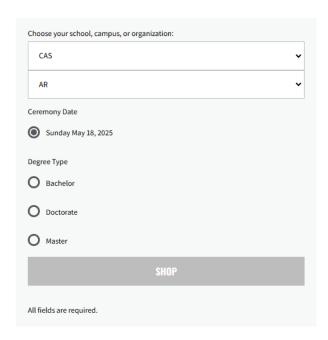

2. Select the degree type you graduated with then and then select "Shop" *The Commencement date will be defaulted to May 18<sup>th,</sup> 2025, but this is for all BU convocations* 

3. Click on the "Cap & Gown" tab at the top