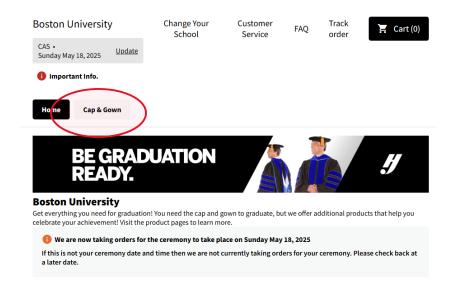

2. Select the degree type you graduated with then and then select "Shop" *The Commencement date will be defaulted to May 18<sup>th,</sup> 2025, but this is for all BU convocations* 

3. Click on the "Cap & Gown" tab at the top