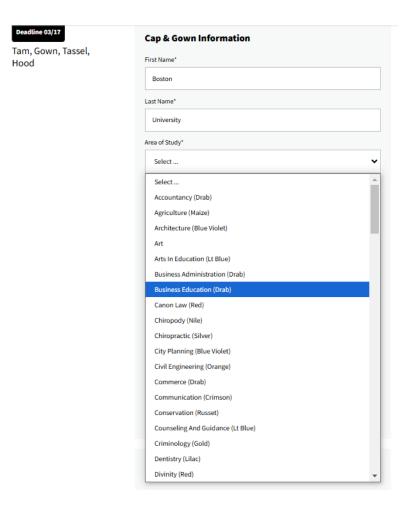

4. Enter your first and last name, area of study, height, weight, and cap size

For "Area of Study", Dark Blue (Philosophy) is the color for PhDs. If you would like to select a different color representing your degree's discipline, you can select that in the drop down.