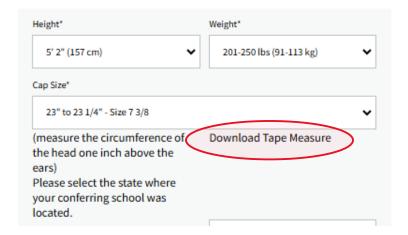

4. Enter your first and last name, area of study, height, weight, and cap size

For "Area of Study", Dark Blue (Philosophy) is the color for PhDs. If you would like to select a different color representing your degree's discipline, you can select that in the drop down.

If you are unsure of your cap size, you can use the downloadable tape measure or a tailor's measuring tape.

- 5. Next, you will select your conferring school
- If you graduated from a school/college in the U.S., you will select your state, city, and school.