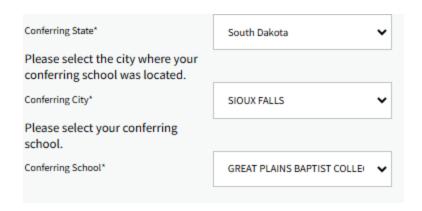

If you are unsure of your cap size, you can use the downloadable tape measure or a tailor's measuring tape.

- 5. Next, you will select your conferring school
- If you graduated from a school/college in the U.S., you will select your state, city, and school.