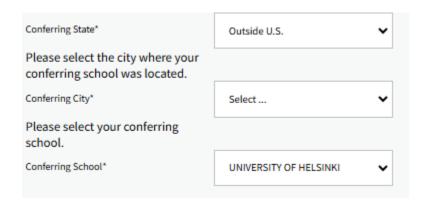

• If you graduated from a school outside the U.S., this includes territories, you will need to select the "Outside the U.S." option at the bottom of the "Conferring State" field drop down. You will not be able to select a "Conferring City". Under "Conferring School", if your school is not listed, you will be able to choose different color combinations to represent your school/country colors.