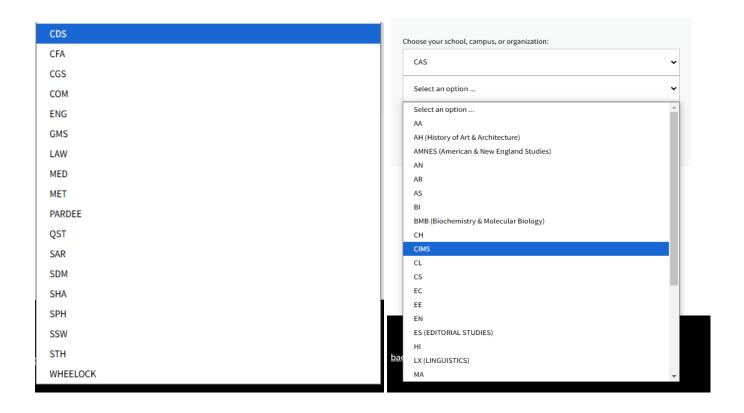

## **Ordering Instructions for Faculty**

Faculty orders will need to be submitted by March 3<sup>rd</sup>, 2025.

Link to Faculty Site: https://Herff.ly/BUFaculty

 Select your current BU school/college you currently work with. For CAS, a second drop down will have the department