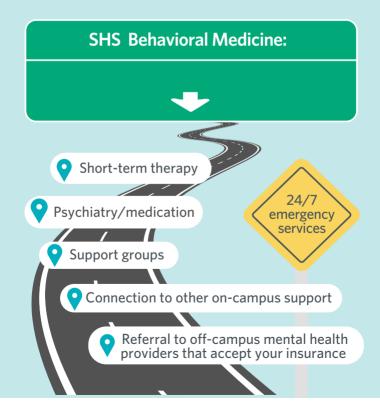

## Your first stop on campus for **PMENTAL HEALTH**

Start by scheduling an initial appointment at Behavioral Medicine (see reverse for details). During this appointment, we'll help you navigate your options!