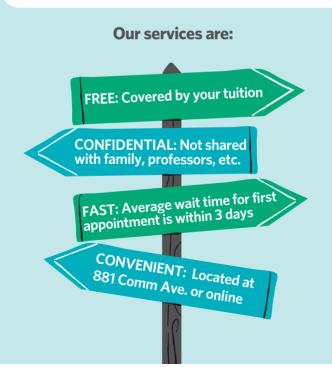

## Your first stop on campus for **PMENTAL HEALTH**

Start by scheduling an initial appointment at Behavioral Medicine (see reverse for details). During this appointment, we'll help you navigate your options!