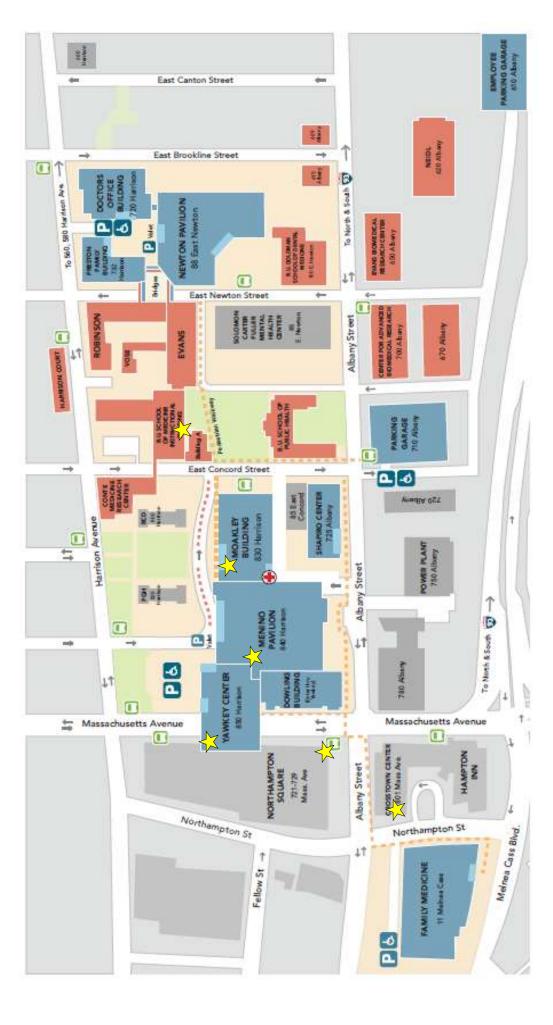

# Crosstown Building

- 2<sup>nd</sup> floor Room 2123 –key in the door
- 6<sup>th</sup> floor Room 6127 ask 6C front desk for access

## Dowling 6N room 6316

- available to all faculty, residents, and students
- ID access required to access 6N, contact the BMC ID office for access by emailing <u>DG-ID Office Mailing List</u>

### Evans E7 room 744

- available to all BU students, faculty & staff
- for more information about this room & scheduling, email: <u>emc\_roomscheduling\_bumc@bu.edu</u> or call 617-638-4040
- 6 small lockers available for storage users must provide own locks

### Moakley 2 OR Locker Room

- available to all faculty & OR staff
- badge access required to enter locker room area

### Menino 4W Room 4039

ask unit coordinator for the key

### Yawkey 5 Room 5D-45

available to all faculty, staff, residents & students

# Lactation Room indicated by: 📈

- Crosstown 2<sup>nd</sup> flr rm 2123 or 6<sup>th</sup> flr rm 6127
  - Dowling 6N rm 6316
    Evans E7 rm 744
- Moakley 2 OR Locker Room
  - Menino 4W Room 4039Yawkey 5 Room 5D-45