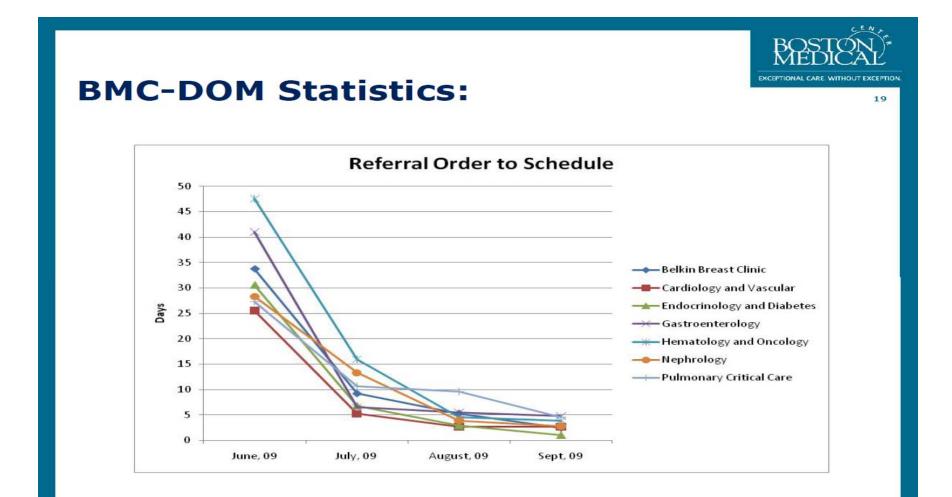

| Gose Refer           |                 |                  |   | Produtienter                                                                                                                                                                                                                                                                                                                                                                                                                                                                                                                                                                                                                                                                                        |

#### **Referral Process Improvement**



#### Feedback



#### **CHC Referral Coordinator Quotes:**

- "We realized there were internal processes in place that weren't efficient. The portal is proving that."
- "I like the Portal, I just wish it was used by all BMC clinics. It would make my job a lot easier."
- "Referrals don't get lost everything is trackable and no faxing and refaxing is needed. A lot less paper."
- "You can send a note to the BMC clinic and get a note back without needing to call".
- "The BMC clinic gets back to you with the referral information and you don't have to worry if the patient got scheduled or not."
- "Saves me time by not faxing."
- "BMC Clinics are making the referrals a lot quicker with the new process."

## eReferral Rollout...BMC wide



Thanks To Julie Hopkins-White for her slides

## Patient