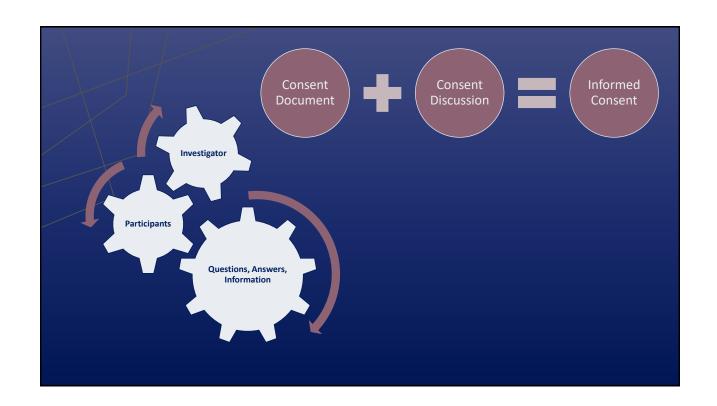

# CONSENT BEST PRACTICES: THE FORM

- <u>Short sentences</u> if tempted to use comma or semi-colon don't! Split into individual sentences for clarity.
- <u>Short paragraphs</u> if tempted to have a paragraph that is long (4 or more sentences), think about splitting it.
- 8<sup>th</sup> grade reading level think about how you would explain something to a person on the street. This isn't just word length but sentence length and structure. Remember your audience not a grant and not a manuscript.
- Use bullets and tables when appropriate instead of explaining in text or do both! Just make sure that both text and table match!
  - What happens at each visit
  - If multiple and different reimbursement amounts at different visits

# CONSENT BEST PRACTICES: THE FORM

- Don't use "buried verbs" also called "nominalizations"
  - Definition: expressing a verb or an adjective as a noun
- Don't use a verb where a noun can be used

| Not Terrible                                                                                                      | Could Be Better                                                                                                                                                                                                                                             |
|-------------------------------------------------------------------------------------------------------------------|-------------------------------------------------------------------------------------------------------------------------------------------------------------------------------------------------------------------------------------------------------------|
| We are doing the research to gain an understanding of how diabetes can have an impact on high blood pressure.     | We are doing the research to understand how diabetes impacts high blood pressure.                                                                                                                                                                           |
| The second visit will include a discussion on the risks of the intervention and a review of your medical history. | <ul> <li>Visit 2         <ul> <li>Discuss intervention risks</li> <li>Medical history review</li> </ul> </li> <li>At the second visit, we will discuss with you the risks of taking the drug. We will also review your medical history with you.</li> </ul> |

# CONSENT BEST PRACTICES: THE FORM

- Use the <u>IRB consent templates</u>
- But be careful with templates -
  - Actually include all required sections and information for your specific study
  - Read the instructions carefully
  - Do not modify the templates other than adding your study-specific info
- Common missed sections dropped/deleted
  - ✓ Clinicaltrials.gov statement
  - ✓ All required/relevant sub-sections in Confidentiality
  - ✓ All required/relevant sub-sections in Use and Sharing of Your Health Information
- Common problems or IRB stipulations
  - Incorrect signature page or missing pieces of signature section