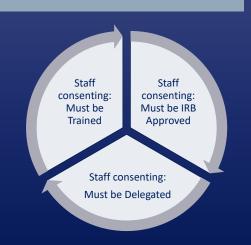

# HRPP Policy 8.1.3.7 Individuals Who Must be Involved in the Informed Consent Process

- LIP must complete the discussion of purpose, risks, benefits, and alternatives
- All studies involving <u>drugs, devices, or surgical</u> procedures
- Independent:
  - Individual permitted by Massachusetts law and by Boston Medical Center to provide care, treatment, and services, without direction or supervision, within the scope of the individual's license and consistent with individually granted clinical privileges
  - Residents and fellows do not qualify as LIPs
    unless they have been issued a full license that
    allows them to practice medicine independently
    and they are members of the Medical-Dental
    Staff

#### Required Documentation - Either is valid

- ✓ LIP signs the consent document as the person who conducted the entire consent discussion
- ✓ LIP writes and signs a brief summary of the consent process as a "progress note"
  - Location of this documentation is at study team discretion – medical record or participant study binder

#### **Exception Possibility**

- Submit to the IRB:
  - Alternate consenting process with no LIP involvement, must include justification →
    - Why an LIP cannot be involved in consenting
    - How an alternate consenting process will protect the rights, safety and welfare of potential research subjects