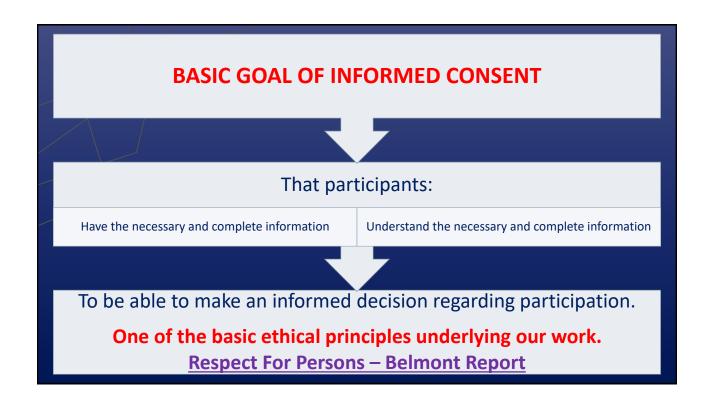

# CONSENT BEST PRACTICES: THE FORM

- <u>Short sentences</u> if tempted to use comma or semi-colon don't! Split into individual sentences for clarity.
- <u>Short paragraphs</u> if tempted to have a paragraph that is long (4 or more sentences), think about splitting it.
- 8<sup>th</sup> grade reading level think about how you would explain something to a person on the street. This isn't just word length but sentence length and structure. Remember your audience not a grant and not a manuscript.
- Use bullets and tables when appropriate instead of explaining in text or do both! Just make sure that both text and table match!
  - What happens at each visit
  - If multiple and different reimbursement amounts at different visits

# CONSENT BEST PRACTICES: THE FORM

- Don't use "buried verbs